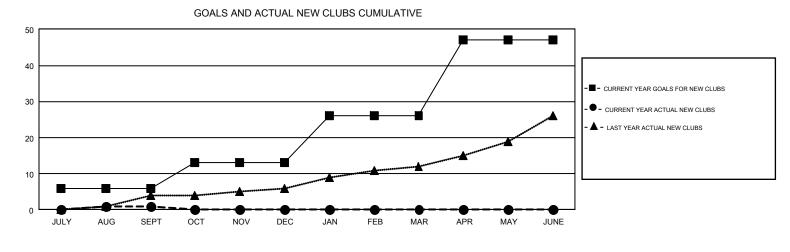

## GMT: MAHESH CHITNIS

REPORT DOES NOT INCLUDE CLUBS IN UNDISTRICTED AREAS.

| Clubs<br>RESULTS FOR 2017-2018 |    |   |   | Members<br>RESULTS FOR 2017-2018 |     |     |       |  |
|--------------------------------|----|---|---|----------------------------------|-----|-----|-------|--|
|                                |    |   |   |                                  |     |     |       |  |
| JULY/AUG/SEPT                  | 6  | 1 | 5 | JULY/AUG/SEPT                    | -5  | 581 | 1,411 |  |
| OCT/NOV/DEC                    | 7  | 0 | 0 | OCT/NOV/DEC                      | 302 | 0   | 0     |  |
| JAN/FEB/MAR                    | 13 | 0 | 0 | JAN/FEB/MAR                      | 565 | 0   | 0     |  |
| APR/MAY/JUNE                   | 21 | 0 | 0 | APR/MAY/JUNE                     | 417 | 0   | 0     |  |